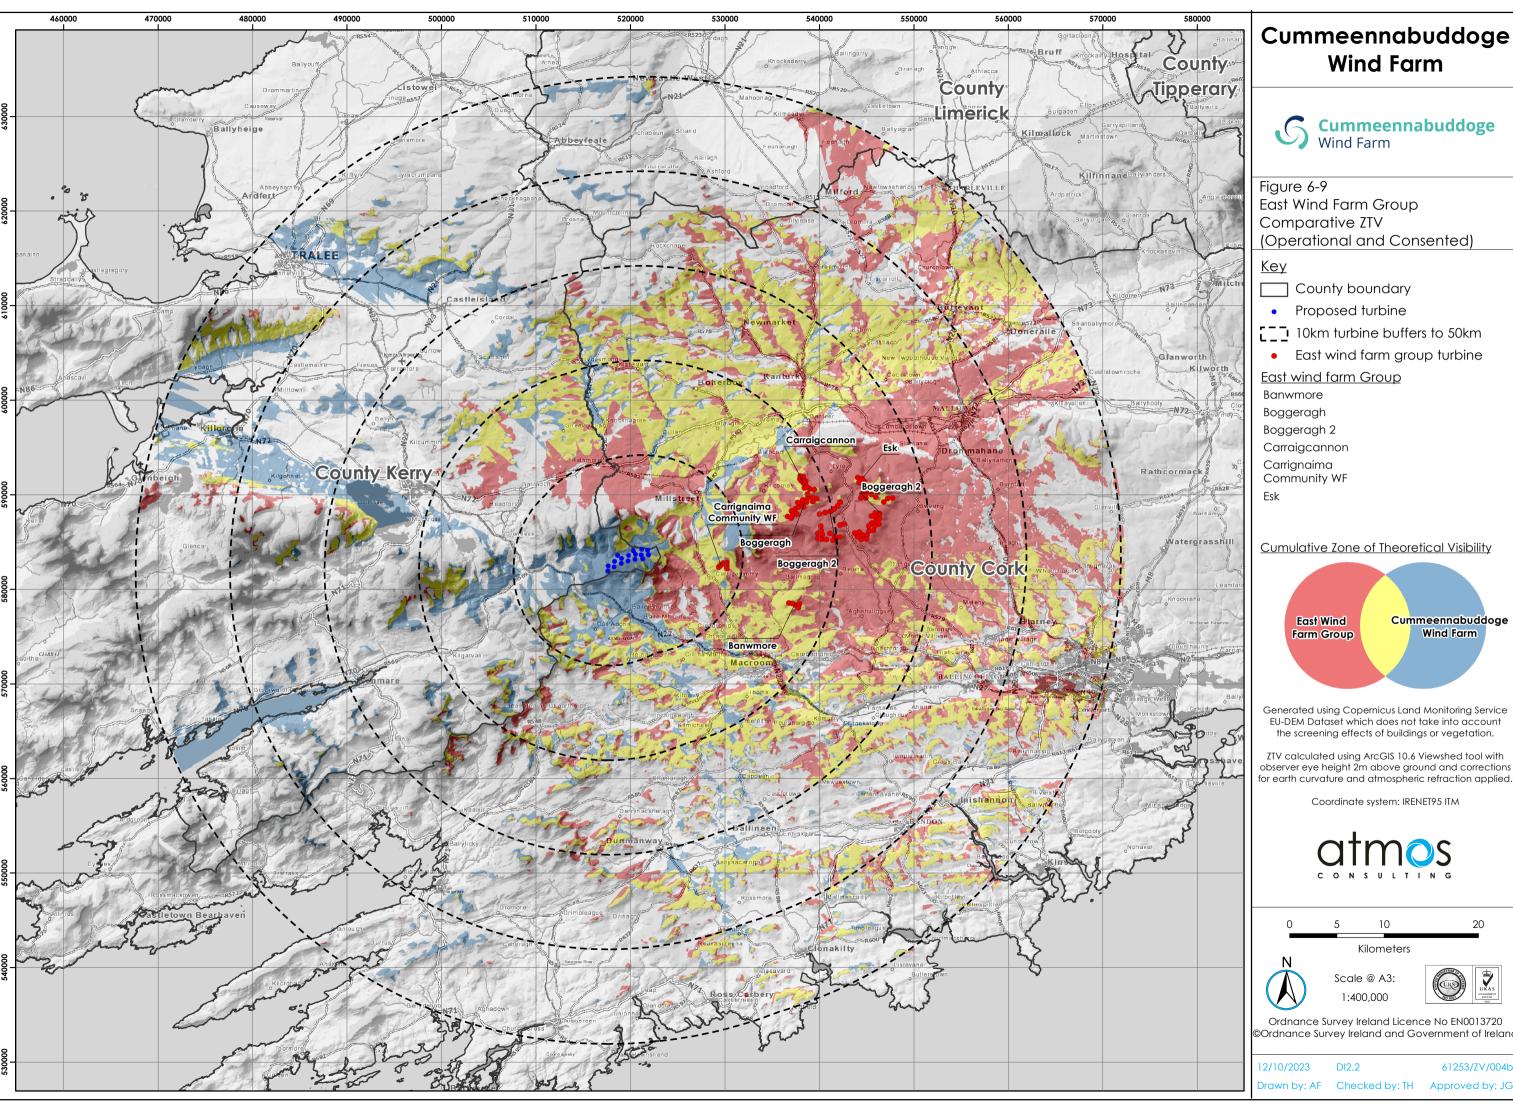

## Cummeennabuddoge **Wind Farm**

East Wind Farm Group Comparative ZTV (Operational and Consented)

- County boundary
- Proposed turbine
- 10km turbine buffers to 50km
- East wind farm group turbine

Cumulative Zone of Theoretical Visibility

Generated using Copernicus Land Monitoring Service EU-DEM Dataset which does not take into account the screening effects of buildings or vegetation.

ZTV calculated using ArcGIS 10.6 Viewshed tool with observer eye height 2m above ground and corrections for earth curvature and atmospheric refraction applied.

Coordinate system: IRENET95 ITM

Ordnance Survey Ireland Licence No EN0013720 ©Ordnance Survey Ireland and Government of Ireland

61253/ZV/004b